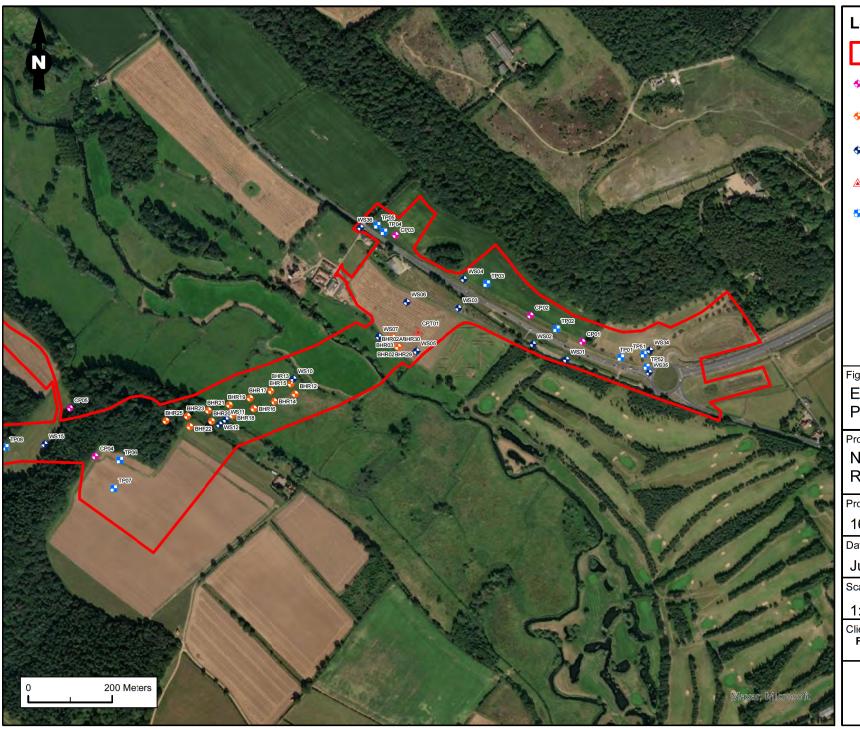

Client

Site Boundary

- Cable Percussive Borehole
- Cable Percussive followed by Rotary Cored Borehole
- Dynamic Continuous Sampling Borehole
- △ Cone Penetration Tests
- Machine Excavated Trial Pits

Figure Title

# Exploratory Hole Location Plan

Project Name

### Norwich Western Link Road

| Project Number | Figure No.  |
|----------------|-------------|
| 1620010282     | 2b          |
| Date           | Prepared By |
| July 2022      | СТ          |
| Scale          | Issue       |
| 1:9,000 @A4    | 1           |