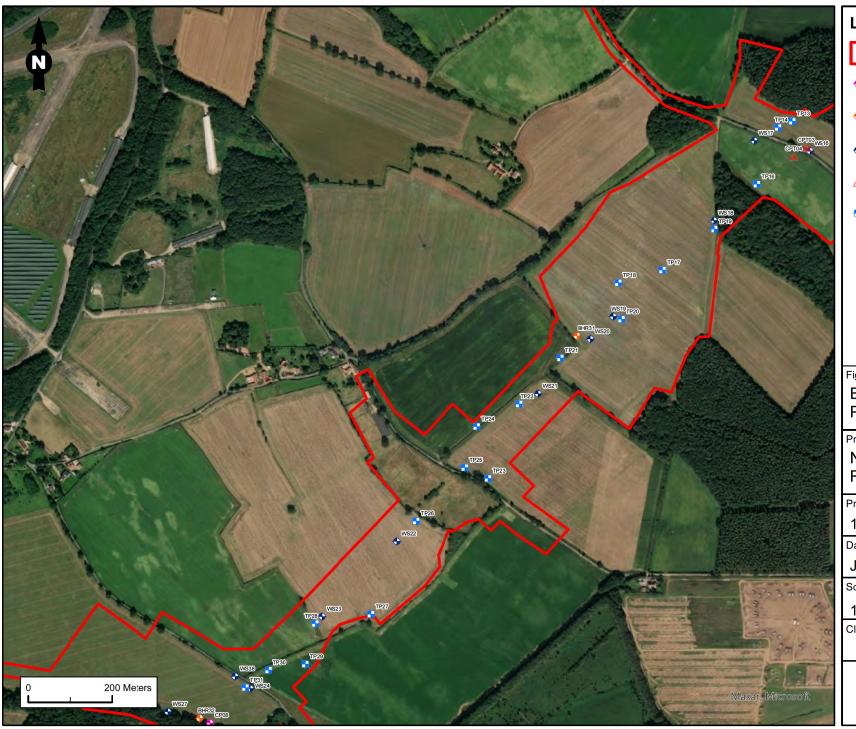

Client

Site Boundary

- Cable Percussive Borehole
- Cable Percussive followed by Rotary Cored Borehole
- Dynamic Continuous Sampling Borehole
- △ Cone Penetration Tests
- Machine Excavated Trial Pits

Figure Title

# Exploratory Hole Location Plan

Project Name

# Norwich Western Link Road

| Project Number | Figure No.  |
|----------------|-------------|
| 1620010282     | 2d          |
| Date           | Prepared By |
| July 2022      | І ст І      |
|                | <u> </u>    |
| Scale          | Issue       |