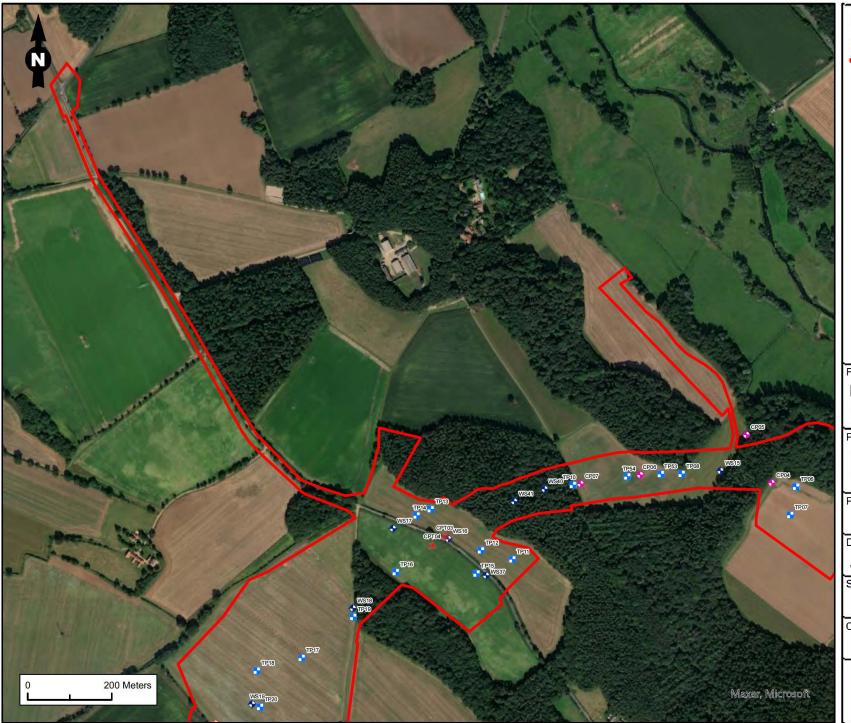

Client

Site Boundary

- Cable Percussive Borehole
- Cable Percussive followed by Rotary Cored Borehole
- Dynamic Continuous Sampling Borehole
- ▲ Cone Penetration Tests
- Machine Excavated Trial Pits

Figure Title

# Exploratory Hole Location Plan

Project Name

# Norwich Western Link Road

| Project Number | Figure No.  |
|----------------|-------------|
| 1620010282     | 2c          |
| Date           | Prepared By |
| July 2022      | CT          |
| Scale          | Issue       |
| 1:9,000 @A4    | 1           |