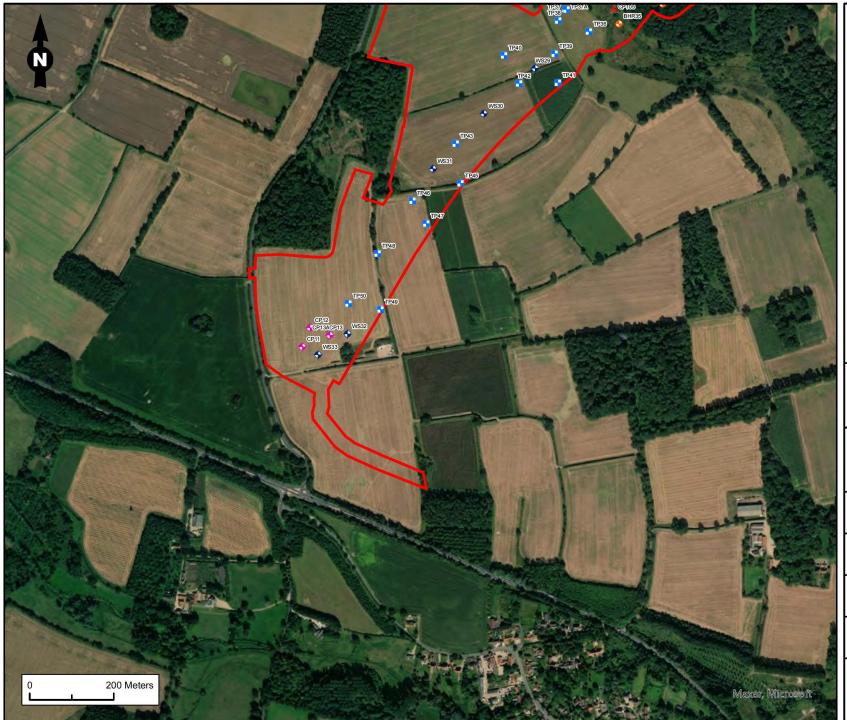

Client

Site Boundary

- Cable Percussive Borehole
- Cable Percussive followed by Rotary Cored Borehole
- Dynamic Continuous Sampling Borehole
- △ Cone Penetration Tests
- Machine Excavated Trial Pits

Figure Title

# Exploratory Hole Location Plan

Project Name

### Norwich Western Link Road

| Project Number | Figure No.  |
|----------------|-------------|
| 1620010282     | 2b          |
| Date           | Prepared By |
| July 2022      | СТ          |
| Scale          | Issue       |
| 1:9,000 @A4    | 1           |