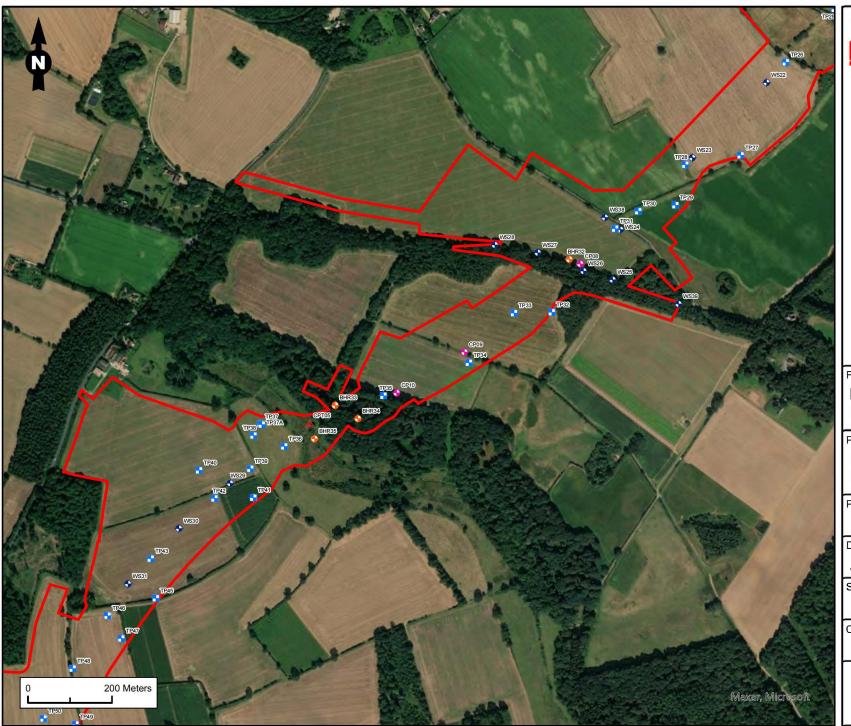

FIGURE 2 EXPLORATORY HOLE LOCATION PLAN

Site Boundary

- Cable Percussive Borehole
- Cable Percussive followed by Rotary Cored Borehole
- Dynamic Continuous Sampling Borehole
- ▲ Cone Penetration Tests
- Machine Excavated Trial Pits

Figure Title

# Exploratory Hole Location Plan

Project Name

# Norwich Western Link Road

| Project Number | Figure No.  |
|----------------|-------------|
| 1620010282     | 2a          |
| Date           | Prepared By |
| July 2022      | CT          |
| Scale          | Issue       |
| 1:9.000 @A4    | 1           |